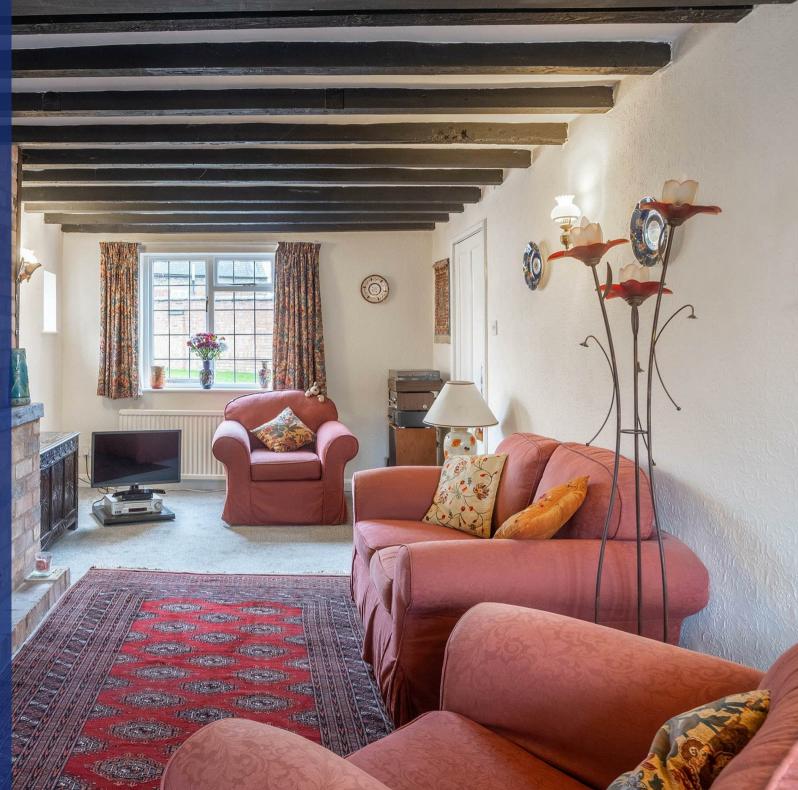

## **Property Description**

A delightful brick built detached cottage of real charm and conveniently situated in the heart of the village. The property briefly comprises, entrance porch, dining room, with exposed ceiling timbers, this in turn leads to the sitting room, which is a bright dual aspect room, benefitting from an open fireplace, exposed ceiling timbers and direct access to the rear garden via French doors. The extended kitchen sits to the rear of the property and has a full range of useful base and wall food/storage units, integrated oven and hob enjoying direct access to the rear of the property. To the first floor there are three bedrooms and a family bathroom. Outside is a car port with space for one car and storage. Having the benefit from a low maintenance attractive walled rear garden with useful store.