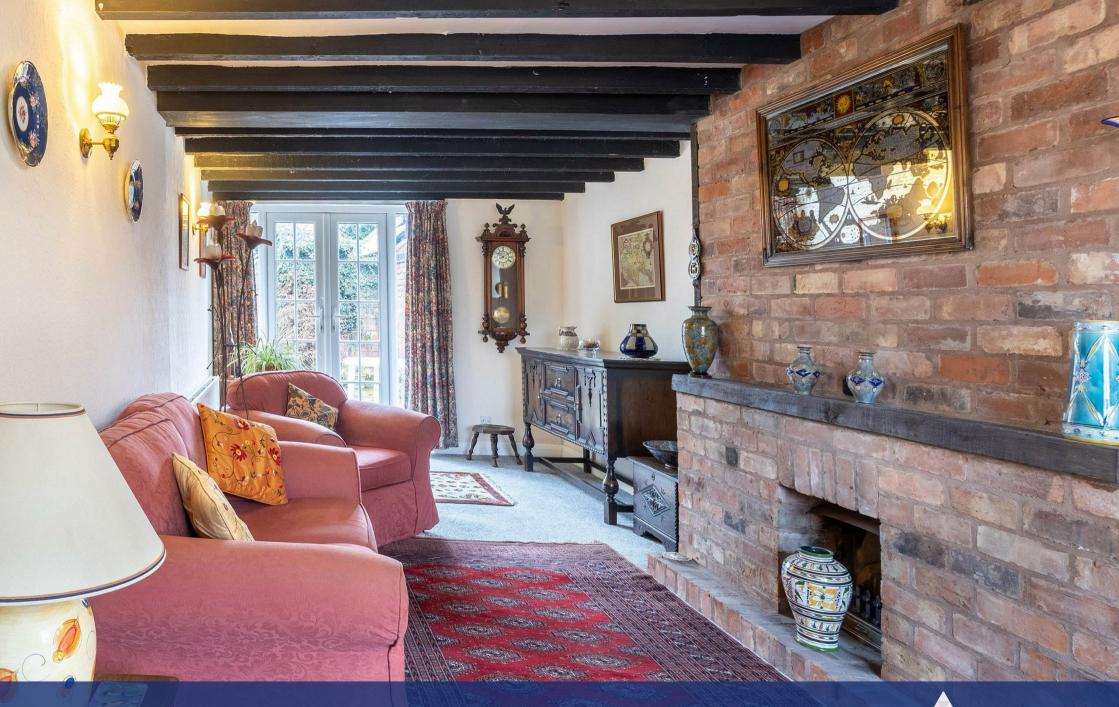

## **Property Description**

A delightful brick built detached cottage of real charm and conveniently situated in the heart of the village. The property briefly comprises, entrance porch, dining room, with exposed ceiling timbers, this in turn leads to the sitting room, which is a bright dual aspect room, benefitting from an open fireplace, exposed ceiling timbers and direct access to the rear garden via French doors. The extended kitchen sits to the rear of the property and has a full range of useful base and wall food/storage units, integrated oven and hob enjoying direct access to the rear of the property. To the first floor there are three bedrooms and a family bathroom. Outside is a car port with space for one car and storage. Having the benefit from a low maintenance attractive walled rear garden with useful store.