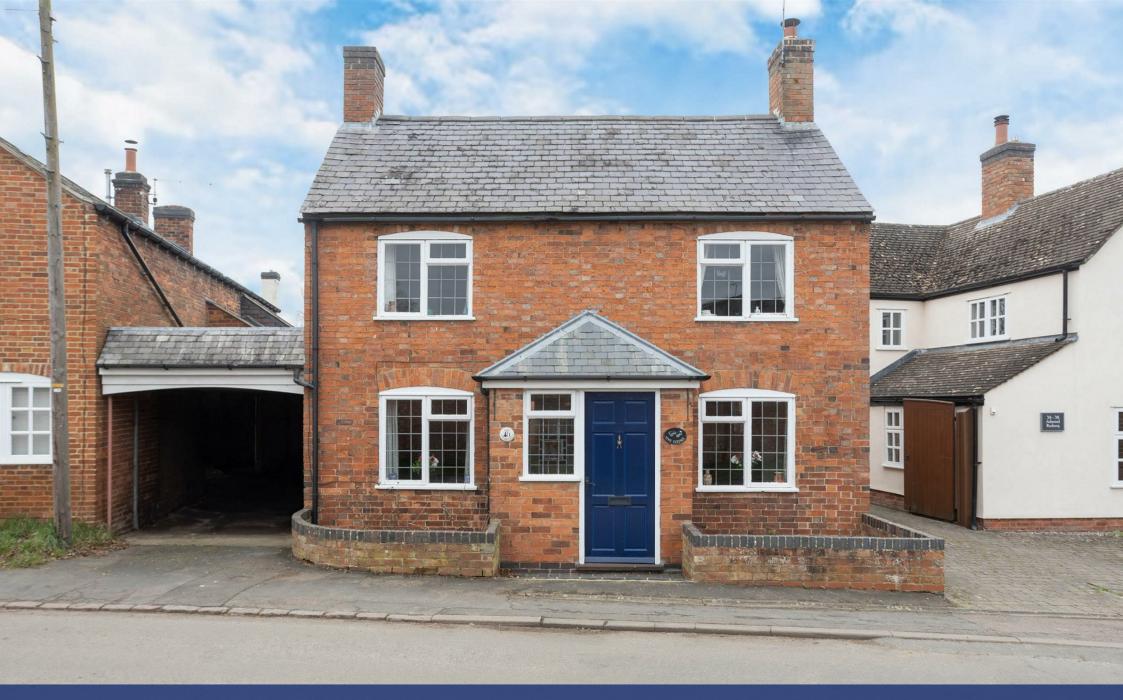

## **Property Description**

A delightful brick built detached cottage of real charm and conveniently situated in the heart of the village. The property briefly comprises, entrance porch, dining room, with exposed ceiling timbers, this in turn leads to the sitting room, which is a bright dual aspect room, benefitting from an open fireplace, exposed ceiling timbers and direct access to the rear garden via French doors. The extended kitchen sits to the rear of the property and has a full range of useful base and wall food/storage units, integrated oven and hob enjoying direct access to the rear of the property. To the first floor there are three bedrooms and a family bathroom. Outside is a car port with space for one car and storage. Having the benefit from a low maintenance attractive walled rear garden with useful store.

## **Key Features**

- Village Location
- Three Bedrooms
- Two Reception Rooms
- Extended Kitchen
- Family Bathroom
- Car Port
- Walled Garden
- Close to All Village Amenities

£400,000

Floor plans are for identification purposes only. All measurements are approximate.