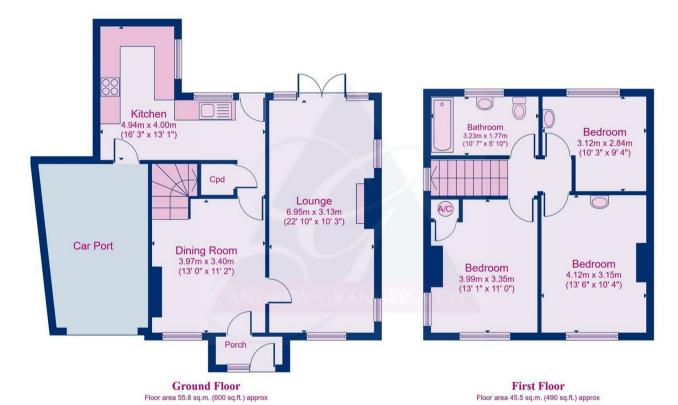

## **Key Features**

- Village Location
- Three Bedrooms
- Two Reception Rooms
- Extended Kitchen
- Family Bathroom
- Car Port
- Walled Garden
- Close to All Village Amenities

£400,000

Floor plans are for identification purposes only. All measurements are approximate.