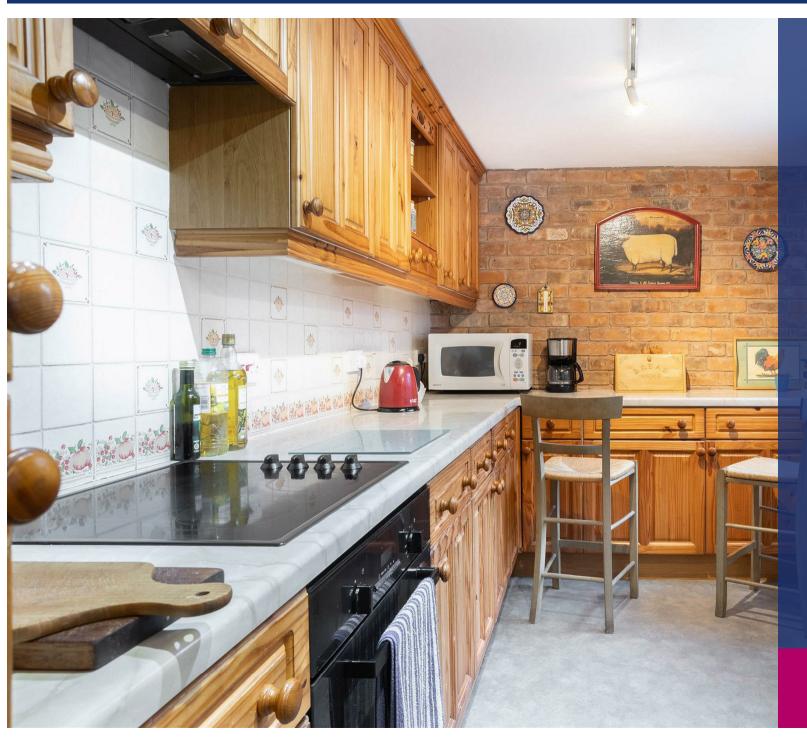

## **Property Description**

A delightful brick built detached cottage of real charm and conveniently situated in the heart of the village. The property briefly comprises, entrance porch, dining room, with exposed ceiling timbers, this in turn leads to the sitting room, which is a bright dual aspect room, benefitting from an open fireplace, exposed ceiling timbers and direct access to the rear garden via French doors. The extended kitchen sits to the rear of the property and has a full range of useful base and wall food/storage units, integrated oven and hob enjoying direct access to the rear of the property. To the first floor there are three bedrooms and a family bathroom. Outside is a car port with space for one car and storage. Having the benefit from a low maintenance attractive walled rear garden with useful store.