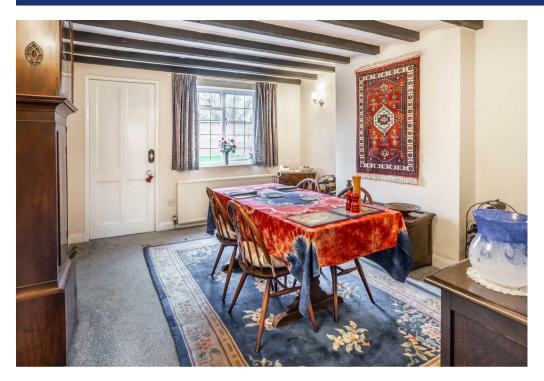

## **Property Description**

A delightful brick built detached cottage of real charm and conveniently situated in the heart of the village. The property briefly comprises, entrance porch, dining room, with exposed ceiling timbers, this in turn leads to the sitting room, which is a bright dual aspect room, benefitting from an open fireplace, exposed ceiling timbers and direct access to the rear garden via French doors. The extended kitchen sits to the rear of the property and has a full range of useful base and wall food/storage units, integrated oven and hob enjoying direct access to the rear of the property. To the first floor there are three bedrooms and a family bathroom. Outside is a car port with space for one car and storage. Having the benefit from a low maintenance attractive walled rear garden with useful store.