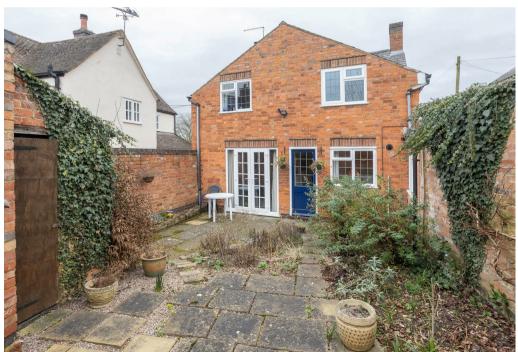

## **Property Description**

A delightful brick built detached cottage of real charm and conveniently situated in the heart of the village. The property briefly comprises, entrance porch, dining room, with exposed ceiling timbers, this in turn leads to the sitting room, which is a bright dual aspect room, benefitting from an open fireplace, exposed ceiling timbers and direct access to the rear garden via French doors. The extended kitchen sits to the rear of the property and has a full range of useful base and wall food/storage units, integrated oven and hob enjoying direct access to the rear of the property. To the first floor there are three bedrooms and a family bathroom. Outside is a car port with space for one car and storage. Having the benefit from a low maintenance attractive walled rear garden with useful store.

## **Key Features**

- Village Location
- Three Bedrooms
- Two Reception Rooms
- Extended Kitchen
- Family Bathroom
- Car Port
- Walled Garden
- Close to All Village Amenities

£400,000

Floor plans are for identification purposes only. All measurements are approximate.