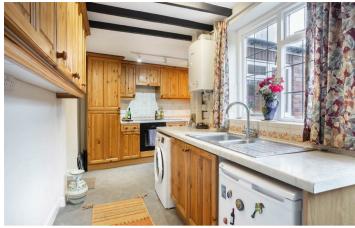

## **Property Description**

A delightful brick built detached cottage of real charm and conveniently situated in the heart of the village. The property briefly comprises, entrance porch, dining room, with exposed ceiling timbers, this in turn leads to the sitting room, which is a bright dual aspect room, benefitting from an open fireplace, exposed ceiling timbers and direct access to the rear garden via French doors. The extended kitchen sits to the rear of the property and has a full range of useful base and wall food/storage units, integrated oven and hob enjoying direct access to the rear of the property. To the first floor there are three bedrooms and a family bathroom. Outside is a car port with space for one car and storage. Having the benefit from a low maintenance attractive walled rear garden with useful store.